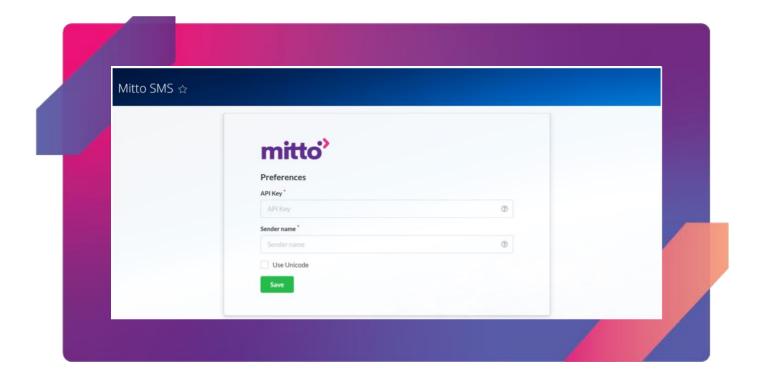

#### Steps:

Choose Mitto in marketplace:

Enter API key and Sender ID – collaborate with Mitto team to get and approve this.