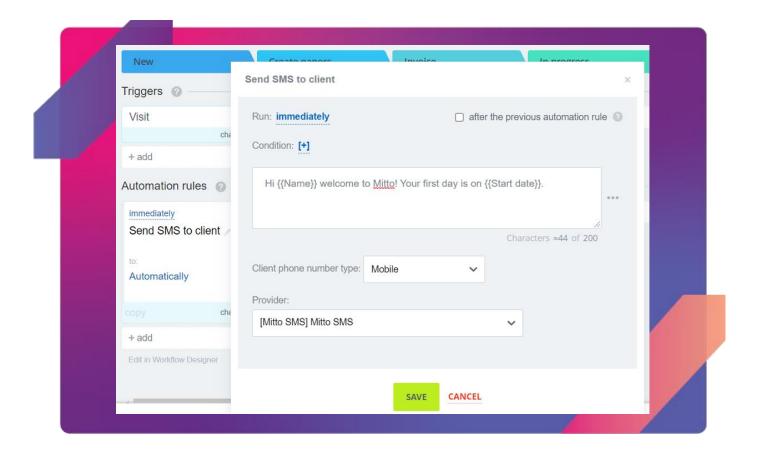

Place. App is available in English, Spanish, German, Italian and Portuguese language.

Link to Mitto on marketplace:

https://www.bitrix24.com/apps/?app=informunity.mittosms#description

#### **Prerequisites:**

- Bitrix24 account
- Mitto account:
  - Guide How to create Mitto account and find API keys

#### Steps:

Choose Mitto in marketplace:





Enter API key and Sender ID – collaborate with Mitto team to get and approve this.





#### PART 2

## **SENDING SMS MESSAGES**

 In order to send SMS message navigate to CRM section and choose a Contact. Contacts can be imported.



 When you enter a contact, you will see the option for SMS. Click on that and you will be able to enter the message content and send it.





You can also create Automation Rules and send automated SMS messages.



#### Features:

- SMS send-out directly from Lead, Deal, Contact
- Send triggered SMS Messages

#### **Use Cases:**

- Customer Notifications
- Marketing/Promotional



# mitto'