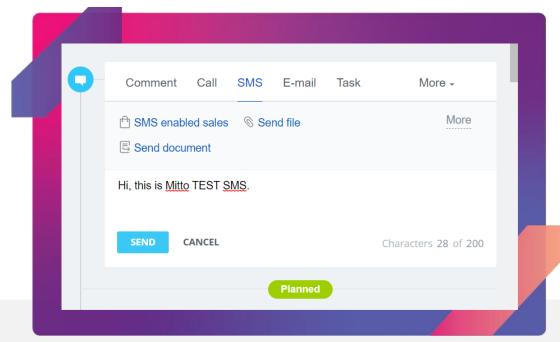

## **SENDING SMS MESSAGES**

 In order to send SMS message navigate to CRM section and choose a Contact. Contacts can be imported.

 When you enter a contact, you will see the option for SMS. Click on that and you will be able to enter the message content and send it.