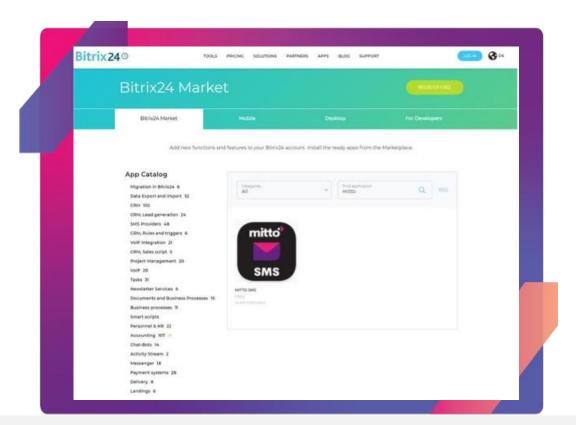

### **MITTO INTEGRATION**

Mitto is integrated through independent app – custom SMS activity that can be downloaded from Bitrix24 Market Place. App is available in English, Spanish, German, Italian and Portuguese language.

Link to Mitto on marketplace:

https://www.bitrix24.com/apps/?app=informunity.mittosms#description

#### Steps:

Choose Mitto in marketplace:

Enter API key and Sender ID – collaborate with Mitto team to get and approve this.