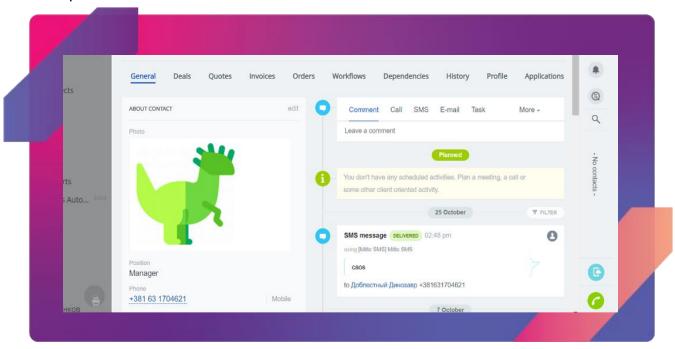

## **SENDING SMS MESSAGES**

 In order to send SMS message navigate to CRM section and choose a Contact. Contacts can be imported.

 When you enter a contact, you will see the option for SMS. Click on that and you will be able to enter the message content and send it.